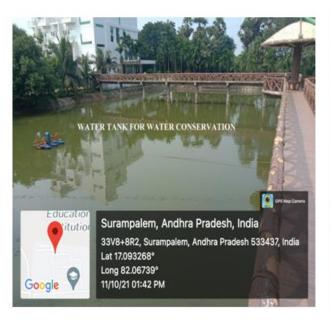

#### 1. Rain water harvesting Location- Ramanujan Bhavan

Water tank for Rain water conservation

Rain water harvesting pit in Ramanujan Bhavan

Pipe lines from roof top to recharge pits

Approved by AICTE, Affiliated to JNTUK & Accredited by NAAC Recognized by UGC under section 2(f) of UGC Act 1956