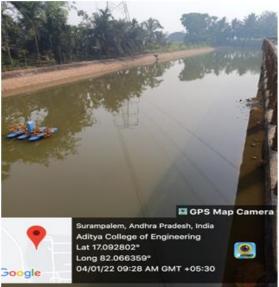

#### 3. Construction of tank and bunds Location- Ramanujan Bhavan

# Construction of Tanks and bunds for maintaining water conservation facilities

Tank on top of James Watt Bhavan

Approved by AICTE: Affiliated to JNTUK & Accredited by NAAC Recognized by UGC under section 2(f) of UGC Act 1956