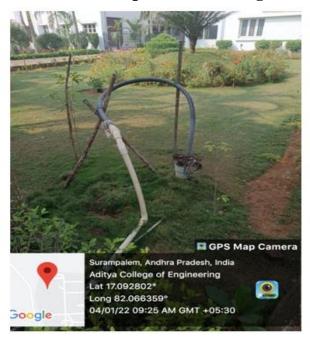

#### 2. Bore well / Open well recharge Location- Ramanujan Bhavan

#### Bore well and Open Well Recharge in Ramanujan Bhayan

**Bore well Near James Watt Bhavan** 

Approved by AICTE: Affiliated to JNTUK & Accredited by NAAC Recognized by UGC under section 2(f) of UGC Act 1956