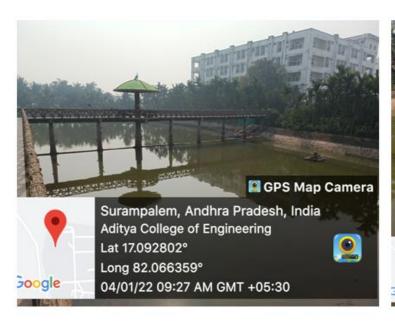

#### 3. Construction of tank and bunds Location- Ramanujan Bhavan

# Construction of Tanks and bunds for maintaining water conservation facilities

Tank on top of James Watt Bhavan

Approved by AICTE: Affiliated to JNTUK & Accredited by NAAC Recognized by UGC under section 2(f) of UGC Act 1956