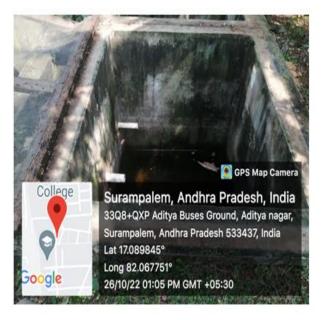

#### 2. Bore well / Open well recharge Location- Ramanujan Bhavan

#### Bore well and Open Well Recharge in Ramanujan Bhayan

**Bore well Near James Watt Bhavan** 

Approved by AICTE: Affiliated to JNTUK & Accredited by NAAC Recognized by UGC under section 2(f) of UGC Act 1956