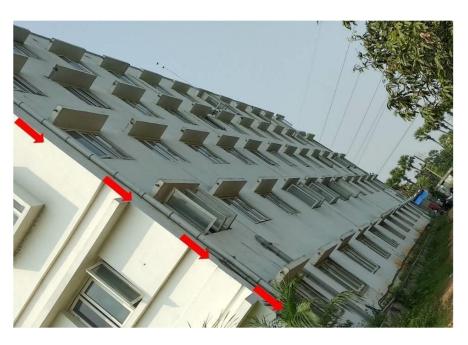

#### **Maintenance of water bodies and distribution system in the campus:**

The institute has proper network of pipes to collect the rainwater from top of the roofs. There is a well connected pipes network water delivery system to distribute the water for each floor of the various buildings.

#### Water distribution system in the Ramanujan Bhavan

Water distribution system in James watt bhavan

Approved by AICTE, Affiliated to JNTUK & Accredited by NAAC Recognized by UGC under section 2(f) of UGC Act 1956