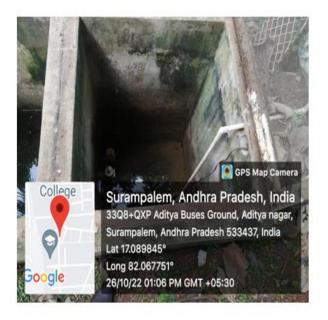

#### 2. Bore well / Open well recharge Location- Ramanujan Bhavan

#### Bore well and Open Well Recharge in Ramanujan Bhayan

**Bore well Near James Watt Bhavan** 

Approved by AICTE: Affiliated to JNTUK & Accredited by NAAC Recognized by UGC under section 2(f) of UGC Act 1956