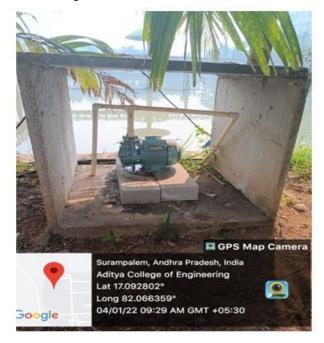

#### 2. Bore well / Open well recharge Location- Ramanujan Bhavan

#### Bore well and Open Well Recharge in Ramanujan Bhayan

**Bore well Near James Watt Bhavan** 

Approved by AICTE: Affiliated to JNTUK & Accredited by NAAC Recognized by UGC under section 2(f) of UGC Act 1956