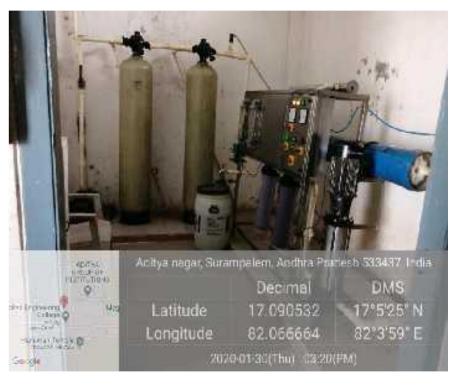

#### 4. Maintenance of water bodies in the campus

### Maintenance of water bodies in the campus

**RO** plant near Boys Hostel

Approved by AICTE, Affiliated to JNTUK & Accredited by NAAC Recognized by UGC under section 2(f) of UGC Act 1956
Aditya Nagar, ADB Road, Surampalem - 533 437, E.G.Dist., Ph. 99631 76662.