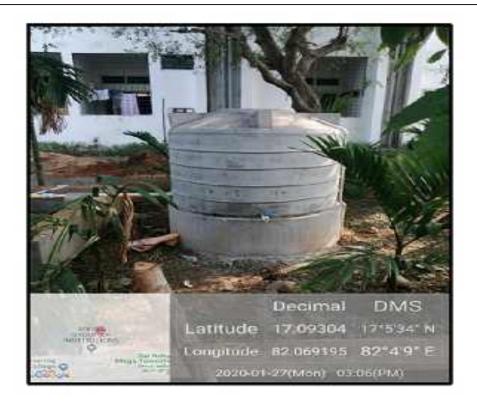

#### 1. Rain water harvesting Location- Ramanujan Bhavan

Water tank for Rain water conservation

Rain water harvesting pit in Ramanujan Bhavan

Pipe lines from roof top to recharge pits

Approved by AICTE, Affiliated to JNTUK & Accredited by NAAC Recognized by UGC under section 2(f) of UGC Act 1956