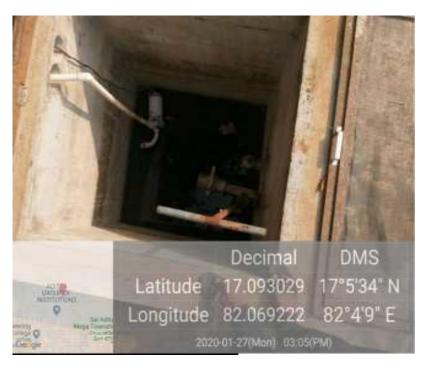

#### 2. Bore well / Open well recharge Location- Ramanujan Bhavan

#### Bore well and Open Well Recharge in Ramanujan Bhayan

**Bore well Near James Watt Bhavan** 

Approved by AICTE: Affiliated to JNTUK & Accredited by NAAC Recognized by UGC under section 2(f) of UGC Act 1956