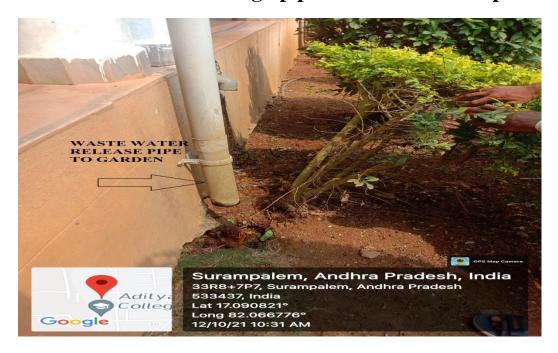

### Waste water collected trough pipe and distributed to plants

Waste water pipe line for plants

Approved by AICTE, Affiliated to JNTUK & Accredited by NAAC Recognized by UGC under section 2(f) of UGC Act 1956