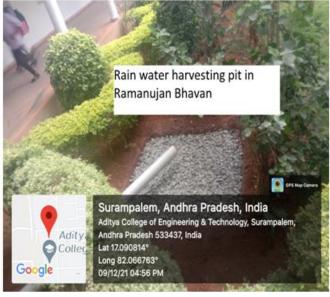

#### 1. Rain water harvesting Location- Ramanujan Bhavan

Water tank for Rain water conservation

Rain water harvesting pit in Ramanujan Bhavan

Pipe lines from roof top to recharge pits

Approved by AICTE, Affiliated to JNTUK & Accredited by NAAC Recognized by UGC under section 2(f) of UGC Act 1956