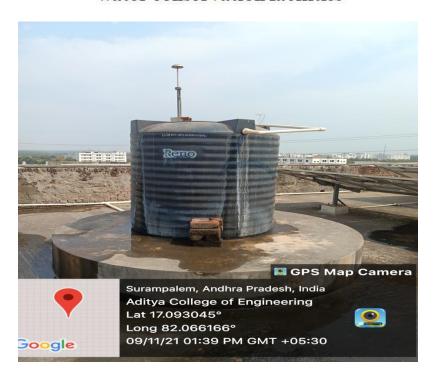

#### 1. Rain water harvesting Location- Ramanujan Bhavan

Water tank for Rain water conservation

Rain water harvesting pit in Ramanujan Bhavan

Pipe lines from roof top to recharge pits

Approved by AICTE, Affiliated to JNTUK & Accredited by NAAC Recognized by UGC under section 2(f) of UGC Act 1956