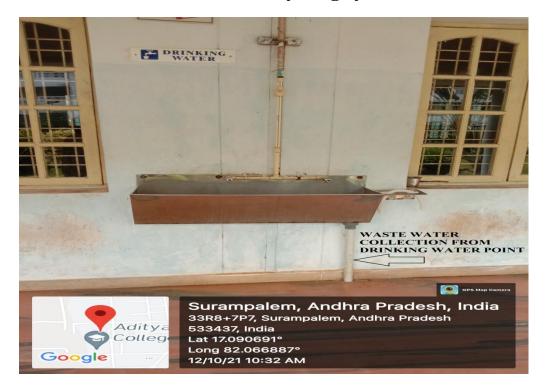

#### 5. Waste water recycling system

### Waste water collected trough pipe and distributed to plants

Waste water pipe line for plants

Approved by AICTE, Affiliated to JNTUK & Accredited by NAAC Recognized by UGC under section 2(f) of UGC Act 1956